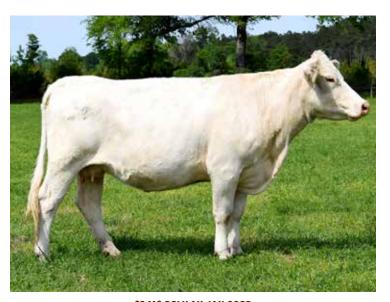

#### SELLING COW-CALF PAIR **RDK MS LEXI 205P**

F1317809 | K205 | 11/17/2021 | POLLED | BWT: 91 | WWT: 632 CONSIGNED BY KEAHEY CHAROLAIS

LT RUSHMORE 8060 PLD

LT AFFINITY 6221 PLD

M880381

LT ATHENA 1247

**RDK SAMSON 523P** 

F1288143

6A: Pld heifer calf # 535P, born 1/30/25, bw 90, sired by WCR Ranger 115P. PE from 2/15/25 to 5/16/25 to RDK Sir Samson 037, M932561. A daughter remains in the herd. Ranks in the top 20% for YW and top 7% for Marbling EPDs. Affinity has been used heavily for calving ease and great udder quality on his daughters. Ranger is PAF and has 35 progenies recorded. He is a Tank son out of a WCR County Line x Tradition cow family line. Dam sells as Lot 7.