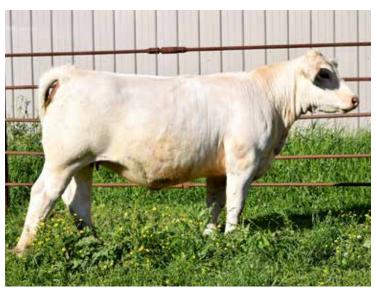

#### **DESCO PERFECTION 420 PP ET**

EF1361993 | 420 | 5/4/2024 | POLLED | BWT: 99 | WWT: 809

|      |    |    |     |    |     |    |     |    |      | FAT    |      |       |
|------|----|----|-----|----|-----|----|-----|----|------|--------|------|-------|
| 10.4 | -1 | 77 | 154 | 17 | 3.9 | 56 | 1.7 | 36 | 0.99 | -0.005 | 0.37 | 301.2 |

Sell Open, a very unique heifer in pedigree, stature, and excelling in carcass ability with top EPD ratings of 15% CW, 7% REA, 3% Marb, and 4% TSI, (301.20). She also rates well in growth with a top 9% WW, and 2% YW EPDs. This pedigree is a masterful combination used very successfully at Fink's! This heifer can move any program closer to real world production ability!

CONSIGNED BY DESCO CHAROLAIS

HCR FLASH 5074 POLLED

ONE PENNY BLANCO FLASH 6424 M731925

DOUBLE-H BOBSY 424P

VPI FREE LUNCH 708T
FINK PERFECTION 0432 7525 FL EF1307314

FINK PERFECTION 7525 3834 GS

HCR EXODUS 9033 POLLED
MISS HCR MAC 2015 POLLED
LT RIO BLANCO 1234 P
DOUBLE-H DANCEWITHME209M
LT RIO BLANCO 1234 P
VPI MISS DUCHESS 404 P
FINK GOLD STANDARD 0153
FINK PERFECTION 3834 7738 FL