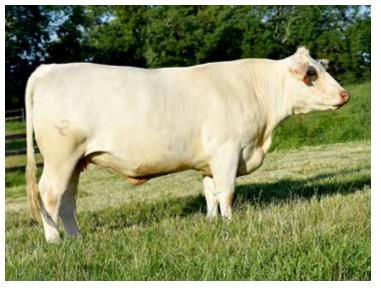

#### **DESCO PERFECTION 420 PP ET**

EF1361993 | 420 | 5/4/2024 | POLLED | BWT: 99 | WWT: 809

|      |    |    |     |    |     |    |     |    |      | FAT    |      |       |
|------|----|----|-----|----|-----|----|-----|----|------|--------|------|-------|
| 10.4 | -1 | 77 | 154 | 17 | 3.9 | 56 | 1.7 | 36 | 0.99 | -0.005 | 0.37 | 301.2 |

Sell Open, a very unique heifer in pedigree, stature, and excelling in carcass ability with top EPD ratings of 15% CW, 7% REA, 3% Marb, and 4% TSI, (301.20). She also rates well in growth with a top 9% WW, and 2% YW EPDs. This pedigree is a masterful combination used very successfully at Fink's! This heifer can move any program closer to real world production ability!

CONSIGNED BY DESCO CHAROLAIS

HCR FLASH 5074 POLLED

ONE PENNY BLANCO FLASH 6424 M731925

DOUBLE-H BOBSY 424P

VPI FREE LUNCH 708T
FINK PERFECTION 0432 7525 FL EF1307314

FINK PERFECTION 7525 3834 GS

HCR EXODUS 9033 POLLED
MISS HCR MAC 2015 POLLED
LT RIO BLANCO 1234 P
DOUBLE-H DANCEWITHME209M
LT RIO BLANCO 1234 P
VPI MISS DUCHESS 404 P
FINK GOLD STANDARD 0153
FINK PERFECTION 3834 7738 FL