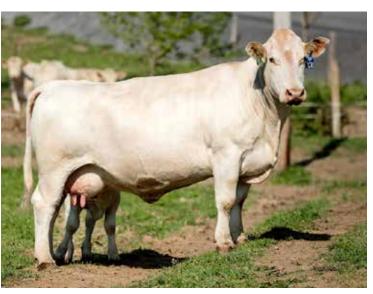

#### **DESCO PERFECTION 420 PP ET**

EF1361993 | 420 | 5/4/2024 | POLLED | BWT: 99 | WWT: 809

|      |    |    |     |    |     |    |     |    |      | FAT    |      |       |
|------|----|----|-----|----|-----|----|-----|----|------|--------|------|-------|
| 10.4 | -1 | 77 | 154 | 17 | 3.9 | 56 | 1.7 | 36 | 0.99 | -0.005 | 0.37 | 301.2 |

Sell Open, a very unique heifer in pedigree, stature, and excelling in carcass ability with top EPD ratings of 15% CW, 7% REA, 3% Marb, and 4% TSI, (301.20). She also rates well in growth with a top 9% WW, and 2% YW EPDs. This pedigree is a masterful combination used very successfully at Fink's! This heifer can move any program closer to real world production ability!