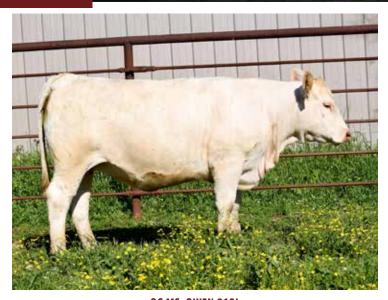

#### SF MISS REBECCA DELILIAH 706P

F1253850 | SF706 | 8/30/2017 | POLLED | BWT: 77 | WWT: 600 CONSIGNED BY KEAHEY CHAROLAIS

RDK SAMSON 815 P

RDK MARY T 503 P

CC MISS VICKIE 907 P

CC ALABAMA FLASH 826P

RDK SAMSON 523P

SF MISS FLASH 316 P

M856646

F1183799

6616

RDK LADY DUKE 508 P

TW MACHO 0184 P/S

TW UNLIMITED 9273
TW FANTASIE 708

MV MR FLASH 500 P

MV MISS ALABAMA 355 P

CC SOUTHERN AJ 079 P ET CC MISS VEDVEI 520P

 CE
 BW
 WW
 YW
 MILK
 MCE
 MTL
 SC
 CW
 REA
 FAT
 MARB
 TSI

 14.8
 -2
 52
 106
 21
 15.2
 48
 0.6
 14
 0.48
 -0.002
 0.13
 250.46

**8A:** Pld Heifer calf # K512, born 11/14/24, bw 89, sired by SF Samson 924P, M936810. A son of RDK Samson 523P and a DeBruycker influenced cow. 706 has produced 5-calves with a CI of 12/19: 12/20; 12/21; 12/23; and 11/24 for superb fertility and calf raising ability! Ranks in the top 15% CE and 30% BW EPDs. She also ranks in the top 45% for Marb with the Flash influence. PE from 2/20/25 to 4/15/25 to RDK Sir Samson 037.