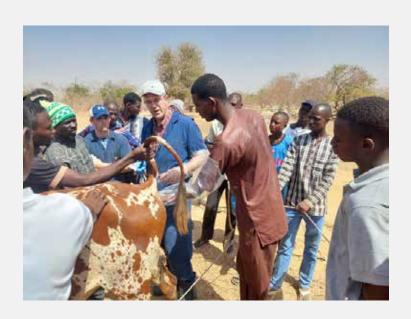

All proceeds from Lot 1 will be donated to the Cattle for Christ International. The photo shows when I was in Burkina Faso in April working with local cattlemen to learn A-I techniques to improve their local cattle quality. This organization works to import donated cattle and also training to more poverty stressed areas of the world to improve their agriculture so they can be more successful. It's teaching them how to "fish" instead of giving them fish! As the saying goes! It's quite an experience to travel and share with these cattlemen.