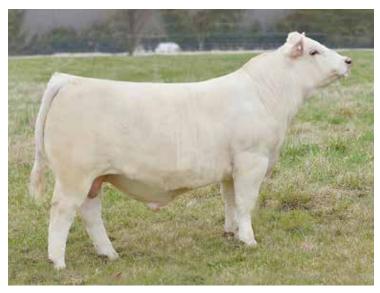

#### **DESCO PERFECTION 420 PP ET**

EF1361993 | 420 | 5/4/2024 | POLLED | BWT: 99 | WWT: 809

|      |    |    |     |    |     |    |     |    |      | FAT    |      |       |
|------|----|----|-----|----|-----|----|-----|----|------|--------|------|-------|
| 10.4 | -1 | 77 | 154 | 17 | 3.9 | 56 | 1.7 | 36 | 0.99 | -0.005 | 0.37 | 301.2 |

Sell Open, a very unique heifer in pedigree, stature, and excelling in carcass ability with top EPD ratings of 15% CW, 7% REA, 3% Marb, and 4% TSI, (301.20). She also rates well in growth with a top 9% WW, and 2% YW EPDs. This pedigree is a masterful combination used very successfully at Fink's! This heifer can move any program closer to real world production ability!

CONSIGNED BY DESCO CHAROLAIS

HCR FLASH 5074 POLLED

ONE PENNY BLANCO FLASH 6424 M731925

DOUBLE-H BOBSY 424P

VPI FREE LUNCH 708T
FINK PERFECTION 0432 7525 FL EF1307314

FINK PERFECTION 7525 3834 GS

HCR EXODUS 9033 POLLED
MISS HCR MAC 2015 POLLED
LT RIO BLANCO 1234 P
DOUBLE-H DANCEWITHME209M
LT RIO BLANCO 1234 P
VPI MISS DUCHESS 404 P
FINK GOLD STANDARD 0153
FINK PERFECTION 3834 7738 FL