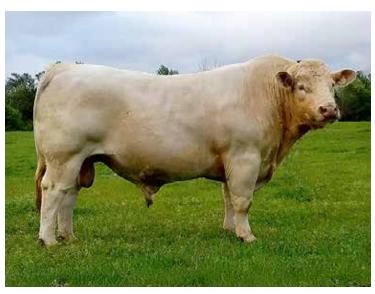

#### OC OWEN 324L

M997618 | 324L | 10/1/2023 | POLLED | BWT: 88 | WWT: 634

CONSIGNED BY HUDSON HINES

M6 COOL & STOUT 5106 P ET

B3R POWERPOINT G057 M936427

B3R A009 X28 X015

LT PATRIOT 4004 PLD

CAREY FRMS VERONICA 2114 F1322696

**WEAVERS COOL VERONICA 1340** 

M6 COOL REP 8108 ET
M6 MS RIO MAKER 9106 P ET
SSR RED DIRT X28
B3R X015 FUNCTION 169 P2ET
LT LEDGER 0332 P
LK MISS RIO 2119

M6 COOL REP 8108 ET WEAVERS VERONICA 0730

|    |    |    |     |    |      |    |     |    |      | FAT   |      |        |
|----|----|----|-----|----|------|----|-----|----|------|-------|------|--------|
| 11 | -1 | 56 | 109 | 24 | 11.7 | 52 | 1.3 | 20 | 0.79 | 0.022 | 0.12 | 260.21 |

**Selling Full Interest and Full Possession, Fertility and Trich tested.** A very well-balanced bull in structure with tremendous eye-appeal. A long body, deepribbed, and big hip assures his success for siring market topping progeny! His smooth style highlighted by his line-bred genetics from M6 Cool Rep 8108. Bred by Owens and Carey Farms, GA.