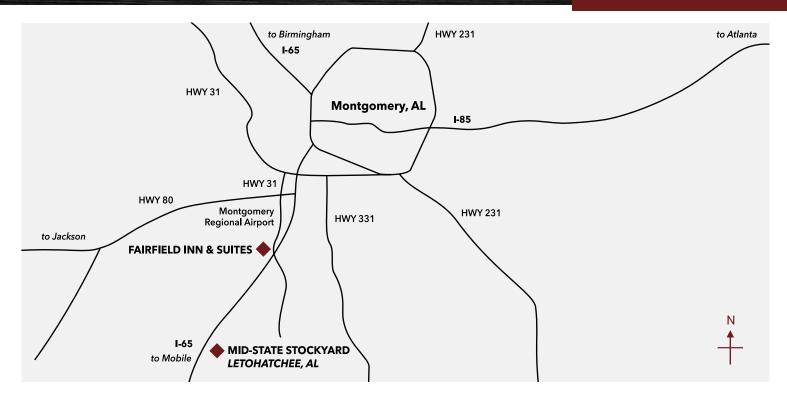

#### SALE LOCATION

#### **MID-STATE STOCKYARDS, LLP**

8415 State Hwy 97, Letohatchee, AL 36047 (Exit 151 on I-65)

Phone: 1-877-334-5229

#### SALE HEADQUARTERS

#### **FAIRFIELD INN & SUITES MONTGOMERY AIRPORT SOUTH**

7560 Mobile Highway, Montgomery, AL, 36105 (334) 281-6882 • \$139 + tax if reserved by May 5