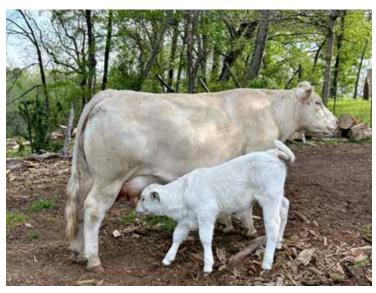

21A: Pld bull calf # N51, born 3/4/25, bw 85, sired by WCR Primed 1132 P. The Smokester x Duke 914 has been an excellent mating! Another great fertility record with a CI of 8/20; 12/21; 1/23; 12/23; and 3/25. As you can tell by the photo, an excellent brood cow with superb Udder, good teat placement, good depth and volume, and a excellent calf at side! This is one of those packages you have to look at the cow and what's she is producing and not rely soley on EPDs!