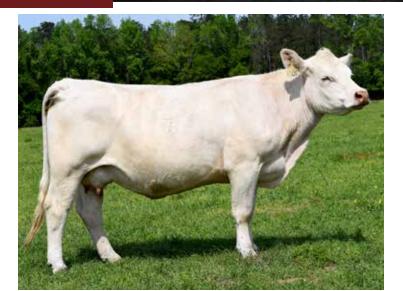

#### OC OWEN 324L

M997618 | 324L | 10/1/2023 | POLLED | BWT: 88 | WWT: 634

CONSIGNED BY HUDSON HINES

M6 COOL & STOUT 5106 P ET

B3R POWERPOINT G057 M936427

B3R A009 X28 X015

LT PATRIOT 4004 PLD

CAREY FRMS VERONICA 2114 F1322696

**Selling Full Interest and Full Possession, Fertility and Trich tested.** A very well-balanced bull in structure with tremendous eye-appeal. A long body, deepribbed, and big hip assures his success for siring market topping progeny! His smooth style highlighted by his line-bred genetics from M6 Cool Rep 8108. Bred by Owens and Carey Farms, GA.