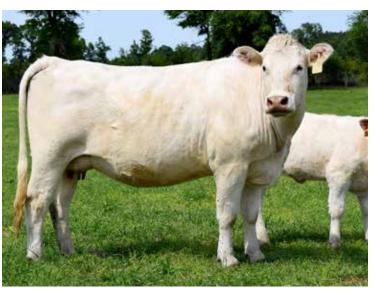

#### **REAVES MS JOYCE GERMAINE 954**

EF1291484 | 954 | 10/3/2019 | POLLED | BWT: 80 | WWT: 553 CONSIGNED BY KEAHEY CHAROLAIS

LHD MR PERFECT Y416

M6 COOL GERMAINE 1145 P ET EF1149859

LHD CIGAR E46

M434790

LHD MS CLASSIC BELL X613

Retaining her 9/22/2024 bull calf for our annual The Fall Bull sale, always the first Saturday in November. Sells bred PE from 11/26/24 to 1/4/25 to DC/CRJ Sage 1175, M982947, and PE from 2/15/25 to 5/17/25 to RDK Sir Samson 037P. A powerful Cigar daughter out of the legendary donor of Kyle Reaves, M6 Cool Germaine 1145 that has 91 progenies registered with AICA. Joyce moves up in calving every year, 12/22; 10/23; and 9/24 showing good fertility and has great milking ability!