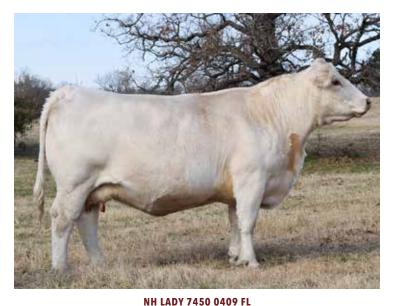

#### **LHD CIGAR E46** X NH LADY 7450 0409 FL

CONSIGNED BY BELLA ANGEL FARMS

LHD MR PERFECT Y416

**LHD CIGAR E46** 

M434790

LHD MS CLASSIC BELL X613

VPI FREE LUNCH 708T

NH LADY 7450 0409 FL EF1280023

FINK LADY 0409 6868 BG

WCR SIR PERFECTION 734 LHD MS SHOWME OFF W159 **IHD MR BFILMARK R113** OCR CLASSIC QUEEN 46N LT RIO BLANCO 1234 P VPI MISS DUCHESS 404 P LT BLUEGRASS 4017 P MF MISS LADY 6868

WW YW MILK MCE MTL SC CW FAT REA MARB 54 | 98 | 21 | 10.2 | 47.5 | 1.15 | 17 | 0.585 | 0.0175 | -0.025 | 243.03

This PAF female has done a fantastic job of producing embryos and calves.

She has 13 calves registered with AICA. Her embryos have "taken well" which is also very important. This mating will produce awesome calves! Cigar has almost 4900 offspring with AICA and is a major influence in many of the cattle