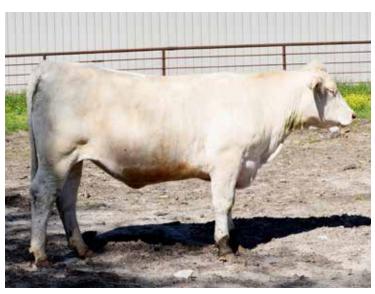

#### SELLING COW-CALF PAIR **RDK MS LEXI 205P**

F1317809 | K205 | 11/17/2021 | POLLED | BWT: 91 | WWT: 632 CONSIGNED BY KEAHEY CHAROLAIS

LT RUSHMORE 8060 PLD

LT AFFINITY 6221 PLD

M880381

LT ATHENA 1247

**RDK SAMSON 523P** 

**SF MS DELILAH BECK 917P** 

SF MISS FLASH 311 P

LT RIO BRAVO 3181 P LT BRENDA'S EASE 3055PLD

WINN MANS LANZA 610S LT SILVER ATHENA 7123 P

**RDK SAMSON 815 P** RDK MARY T 503 P

CC ALABAMA FLASH 826P

SF MISS BECK 911 P

|     |      |    |     |    |     |    |     |    |      | FAT   |      |        |
|-----|------|----|-----|----|-----|----|-----|----|------|-------|------|--------|
| 9.5 | -0.3 | 58 | 122 | 24 | 6.2 | 52 | 0.8 | 16 | 0.47 | 0.015 | 0.28 | 251.57 |

F1288143

6A: Pld heifer calf # 535P, born 1/30/25, bw 90, sired by WCR Ranger 115P. PE from 2/15/25 to 5/16/25 to RDK Sir Samson 037, M932561. A daughter remains in the herd. Ranks in the top 20% for YW and top 7% for Marbling EPDs. Affinity has been used heavily for calving ease and great udder quality on his daughters. Ranger is PAF and has 35 progenies recorded. He is a Tank son out of a WCR County Line x Tradition cow family line. Dam sells as Lot 7.