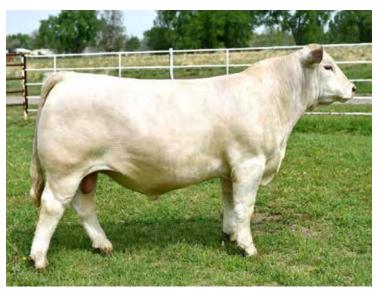

#### **REAVES MS JOYCE GERMAINE 954**

EF1291484 | 954 | 10/3/2019 | POLLED | BWT: 80 | WWT: 553 CONSIGNED BY KEAHEY CHAROLAIS

LHD MR PERFECT Y416

M6 COOL GERMAINE 1145 P ET EF1149859

LHD CIGAR E46

M434790

LHD MS CLASSIC BELL X613

M6 COOL REP 8108 ET

M6 0383 GERMAINE 8163 P ET

WCR SIR PERFECTION 734 LHD MS SHOWME OFF W159 LHD MR BELLMARK R113 OCR CLASSIC QUEEN 46N M6 COOL DUDE 6463 P ET SR LADY EASE 914 ET THREE TREES WIND 0383 ET SR LADY EASE 914 ET

|      |     |    |     |    |      |    |     |    |      | FAT   |       |       |
|------|-----|----|-----|----|------|----|-----|----|------|-------|-------|-------|
| 10.7 | 1.6 | 58 | 115 | 28 | 11.4 | 57 | 0.5 | 18 | 1.01 | 0.007 | -0.07 | 254.1 |

Retaining her 9/22/2024 bull calf for our annual The Fall Bull sale, always the first Saturday in November. Sells bred PE from 11/26/24 to 1/4/25 to DC/CRJ Sage 1175, M982947, and PE from 2/15/25 to 5/17/25 to RDK Sir Samson 037P. A powerful Cigar daughter out of the legendary donor of Kyle Reaves, M6 Cool Germaine 1145 that has 91 progenies registered with AICA. Joyce moves up in calving every year, 12/22; 10/23; and 9/24 showing good fertility and has great milking ability!