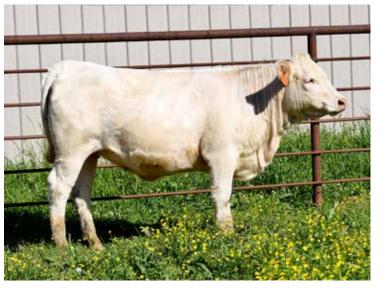

#### OC OWEN 326L

M997620 | 326L | 10/16/2023 | POLLED | BWT: 85 | WWT: 573

CONSIGNED BY HUDSON HINES

M6 NEW STANDARD 842 P ET
M6 NEW STANDARD 1706 ET EM904335

CAREY FRMS LADY B2

M6 TEN STAR 215 P ET

CAREY FRMS ANN MARIE 1827 F1273186

LAFRAISE ANN MARIE 597

LT RIO BRAVO 3181 P
M6 MS GRID MAKER 2175 ET
M6 COOL REP 8108 ET
CAREY FRMS LADY 302
KEYS TEN-ACIOUS 166S
M6 MS Z237 BIG TIME516ET
TR MR FIRE WATER 5792RET
LAFRAISE ANN MARIE 953

|      |      |    |     |    |     |    |     |    |      | FAT   |      |        |
|------|------|----|-----|----|-----|----|-----|----|------|-------|------|--------|
| 11.7 | -1.4 | 69 | 122 | 23 | 9.5 | 57 | 1.4 | 38 | 1.09 | 0.022 | 0.08 | 292.36 |

**Selling Full Interest and Full Possession, Fertility and Trich tested.** His dam's CI is 8/21; 9/22; 10/23; and 8/24 for enviable fertility record. Notice he also carries genetics of the many time Sire of Champions, TR Mr Fire Water 5792R. Key's Ten-acious is an important addition of tenderness genetics defined by shear testing!