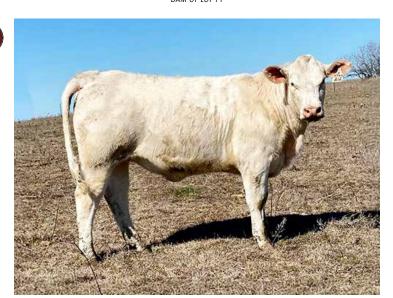

#### **REAVES MS JOYCE GERMAINE 954**

EF1291484 | 954 | 10/3/2019 | POLLED | BWT: 80 | WWT: 553 CONSIGNED BY KEAHEY CHAROLAIS

LHD MR PERFECT Y416

M6 COOL GERMAINE 1145 P ET EF1149859

LHD CIGAR E46

M434790

LHD MS CLASSIC BELL X613

M6 COOL REP 8108 ET

M6 0383 GERMAINE 8163 P ET

WCR SIR PERFECTION 734 LHD MS SHOWME OFF W159 LHD MR BELLMARK R113 OCR CLASSIC QUEEN 46N M6 COOL DUDE 6463 P ET SR LADY EASE 914 ET THREE TREES WIND 0383 ET SR LADY EASE 914 ET

|      |     |    |     |    |      |    |     |    |      | FAT   |       |       |
|------|-----|----|-----|----|------|----|-----|----|------|-------|-------|-------|
| 10.7 | 1.6 | 58 | 115 | 28 | 11.4 | 57 | 0.5 | 18 | 1.01 | 0.007 | -0.07 | 254.1 |

Retaining her 9/22/2024 bull calf for our annual The Fall Bull sale, always the first Saturday in November. Sells bred PE from 11/26/24 to 1/4/25 to DC/CRJ Sage 1175, M982947, and PE from 2/15/25 to 5/17/25 to RDK Sir Samson 037P. A powerful Cigar daughter out of the legendary donor of Kyle Reaves, M6 Cool Germaine 1145 that has 91 progenies registered with AICA. Joyce moves up in calving every year, 12/22; 10/23; and 9/24 showing good fertility and has great milking ability!