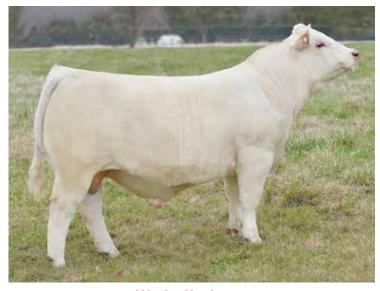

#### OC OWEN 326L

M997620 | 326L | 10/16/2023 | POLLED | BWT: 85 | WWT: 573

CONSIGNED BY HUDSON HINES

M6 NEW STANDARD 842 P ET
M6 NEW STANDARD 1706 ET EM904335

CAREY FRMS LADY B2

M6 TEN STAR 215 P ET

CAREY FRMS ANN MARIE 1827 F1273186

LAFRAISE ANN MARIE 597

LT RIO BRAVO 3181 P
M6 MS GRID MAKER 2175 ET
M6 COOL REP 8108 ET
CAREY FRMS LADY 302
KEYS TEN-ACIOUS 166S
M6 MS Z237 BIG TIME516ET
TR MR FIRE WATER 5792RET
LAFRAISE ANN MARIE 953

|      |      |    |     |    |     |    |     |    |      | FAT   |      |        |
|------|------|----|-----|----|-----|----|-----|----|------|-------|------|--------|
| 11.7 | -1.4 | 69 | 122 | 23 | 9.5 | 57 | 1.4 | 38 | 1.09 | 0.022 | 0.08 | 292.36 |

**Selling Full Interest and Full Possession, Fertility and Trich tested.** His dam's CI is 8/21; 9/22; 10/23; and 8/24 for enviable fertility record. Notice he also carries genetics of the many time Sire of Champions, TR Mr Fire Water 5792R. Key's Ten-acious is an important addition of tenderness genetics defined by shear testing!