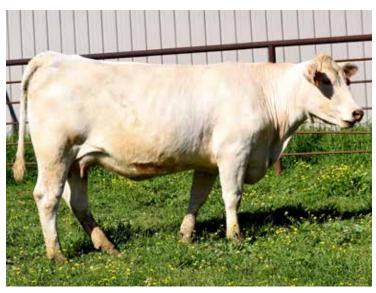

#### **REAVES MS JOYCE GERMAINE 954**

EF1291484 | 954 | 10/3/2019 | POLLED | BWT: 80 | WWT: 553 CONSIGNED BY KEAHEY CHAROLAIS

LHD MR PERFECT Y416

M6 COOL GERMAINE 1145 P ET EF1149859

LHD CIGAR E46

M434790

LHD MS CLASSIC BELL X613

M6 COOL REP 8108 ET

M6 0383 GERMAINE 8163 P ET

WCR SIR PERFECTION 734 LHD MS SHOWME OFF W159 LHD MR BELLMARK R113 OCR CLASSIC QUEEN 46N M6 COOL DUDE 6463 P ET SR LADY EASE 914 ET THREE TREES WIND 0383 ET SR LADY EASE 914 ET

|      |     |    |     |    |      |    |     |    |      | FAT   |       |       |
|------|-----|----|-----|----|------|----|-----|----|------|-------|-------|-------|
| 10.7 | 1.6 | 58 | 115 | 28 | 11.4 | 57 | 0.5 | 18 | 1.01 | 0.007 | -0.07 | 254.1 |

Retaining her 9/22/2024 bull calf for our annual The Fall Bull sale, always the first Saturday in November. Sells bred PE from 11/26/24 to 1/4/25 to DC/CRJ Sage 1175, M982947, and PE from 2/15/25 to 5/17/25 to RDK Sir Samson 037P. A powerful Cigar daughter out of the legendary donor of Kyle Reaves, M6 Cool Germaine 1145 that has 91 progenies registered with AICA. Joyce moves up in calving every year, 12/22; 10/23; and 9/24 showing good fertility and has great milking ability!