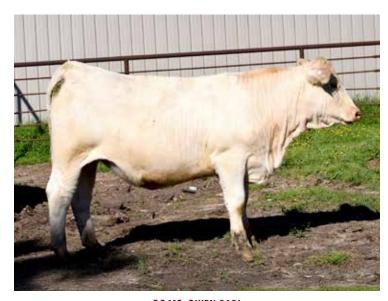

#### OC OWEN 324L

M997618 | 324L | 10/1/2023 | POLLED | BWT: 88 | WWT: 634

CONSIGNED BY HUDSON HINES

M6 COOL & STOUT 5106 P ET

B3R POWERPOINT G057 M936427

B3R A009 X28 X015

LT PATRIOT 4004 PLD

CAREY FRMS VERONICA 2114 F1322696

**WEAVERS COOL VERONICA 1340** 

M6 COOL REP 8108 ET
M6 MS RIO MAKER 9106 P ET
SSR RED DIRT X28
B3R X015 FUNCTION 169 P2ET
LT LEDGER 0332 P
LK MISS RIO 2119

M6 COOL REP 8108 ET WEAVERS VERONICA 0730

|    |    |    |     |    |      |    |     |    |      | FAT   |      |        |
|----|----|----|-----|----|------|----|-----|----|------|-------|------|--------|
| 11 | -1 | 56 | 109 | 24 | 11.7 | 52 | 1.3 | 20 | 0.79 | 0.022 | 0.12 | 260.21 |

**Selling Full Interest and Full Possession, Fertility and Trich tested.** A very well-balanced bull in structure with tremendous eye-appeal. A long body, deepribbed, and big hip assures his success for siring market topping progeny! His smooth style highlighted by his line-bred genetics from M6 Cool Rep 8108. Bred by Owens and Carey Farms, GA.