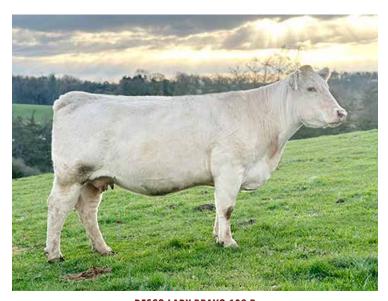

#### **DESCO PERFECTION 420 PP ET**

EF1361993 | 420 | 5/4/2024 | POLLED | BWT: 99 | WWT: 809

|      |    |    |     |    |     |    |     |    |      | FAT    |      |       |
|------|----|----|-----|----|-----|----|-----|----|------|--------|------|-------|
| 10.4 | -1 | 77 | 154 | 17 | 3.9 | 56 | 1.7 | 36 | 0.99 | -0.005 | 0.37 | 301.2 |

Sell Open, a very unique heifer in pedigree, stature, and excelling in carcass ability with top EPD ratings of 15% CW, 7% REA, 3% Marb, and 4% TSI, (301.20). She also rates well in growth with a top 9% WW, and 2% YW EPDs. This pedigree is a masterful combination used very successfully at Fink's! This heifer can move any program closer to real world production ability!